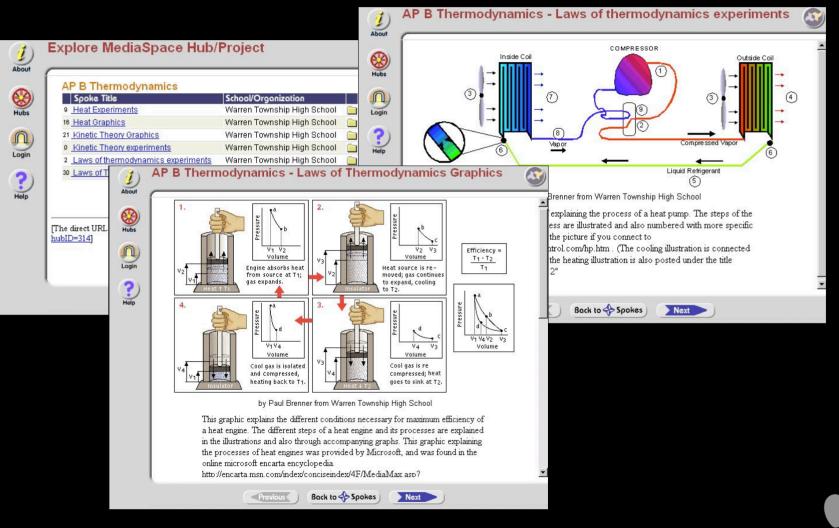

### Collaboratory Resources

- The Cybrary
- MediaSpace
- The Internet Book Club
- The Survey Studio

### Physics AP—Thermodynamics